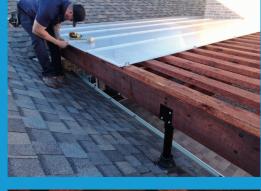

## Benefits of the SkyLift Designer Riser™

The new SkyLift Designer Riser<sup>™</sup> enables you to elevate a patio cover, pergola, or arbor above an existing house roof. It secures to a beam or 4x4 post to support your patio cover and allows you to match your home's roof pitch by adjusting the length of the support post. Invite natural light and airflow without re-framing the house. Erect a sophisticated pergola or arbor. The SkyLift Designer Riser<sup>™</sup> opens up many new design possibilities.