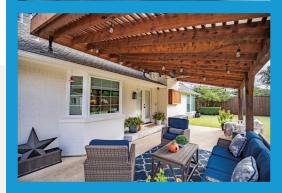

## Easy and affordable rooftop mounting of your patio cover.

## Benefits of the SkyLift Designer Riser™

The new SkyLift Designer Riser<sup>™</sup> enables you to elevate a patio cover, pergola, or arbor above an existing house roof. It secures to a beam or 4x4 post to support your patio cover and allows you to match your home's roof pitch by adjusting the length of the support post. Invite natural light and airflow without re-framing the house. Erect a sophisticated pergola or arbor. The SkyLift Designer Riser<sup>™</sup> opens up many new design possibilities.