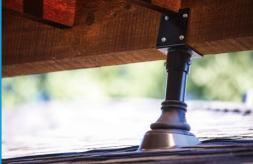

## Benefits of the SkyLift Designer Riser™

The new SkyLift Designer Riser<sup>™</sup> enables you to elevate a patio cover, pergola, or arbor above an existing house roof. It secures to a beam or 4x4 post to support your patio cover and allows you to match your home's roof pitch by adjusting the length of the support post. Invite natural light and airflow without re-framing the house. Erect a sophisticated pergola or arbor. The SkyLift Designer Riser<sup>™</sup> opens up many new design possibilities.