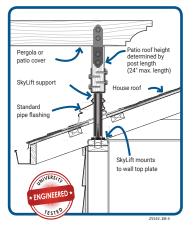

## Benefits of the SkyLift Designer Riser™

The new SkyLift Designer Riser<sup>™</sup> enables you to elevate a patio cover, pergola, or arbor above an existing house roof. It secures to a beam or 4x4 post to support your patio cover and allows you to match your home's roof pitch by adjusting the length of the support post. Invite natural light and airflow without re-framing the house. Erect a sophisticated pergola or arbor. The SkyLift Designer Riser<sup>™</sup> opens up many new design possibilities.

- > Simplifies roof tie-in & rain gutters
- Increases natural light and air flow
- Eliminates low slope providing more headroom
- Structurally sound, visually appealing

Cover Your Pergola is the premier provider of custom-sized, transparent pergola covers in Texas, Oklahoma and Miami. We pride ourselves on attractive solutions with the highest quality materials to ensure the ongoing satisfaction of our customers throughout the year, rain or shine. <u>Visit us at CoverYourPergola.com</u>